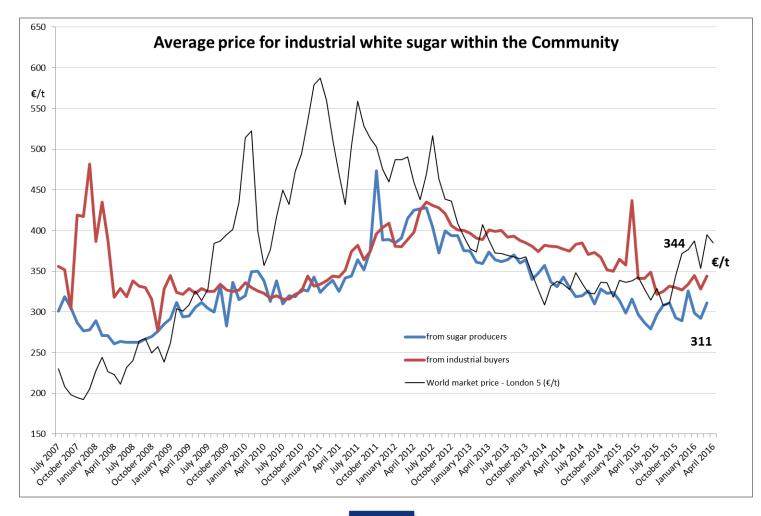

Sugar Price reporting

AGRI C 4 Committee for the Common Organisation of Agricultural Markets 26 May 2016



#### EU Reference price and EU market price for white sugar





# EU Reference price and EU market price for white sugar compared with World price London N°5 (first future in \$/t)





# EU Reference price and EU market price for white sugar compared with World price London N°5 (first future - \$/t - €/t)





#### **EU market price and world market prices** London 5 and NY 11 - first future - €/t





### **EU Average price for industrial white sugar**





### **ACP** average import price





## *Thank you for your attention*