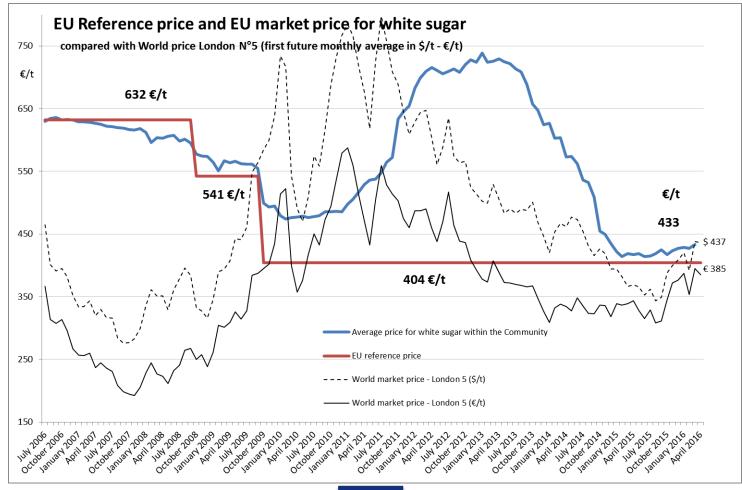

#### EU Reference price and EU market price for white sugar

# EU Reference price and EU market price for white sugar compared with World price London N°5 (first future - \$/t - €/t)