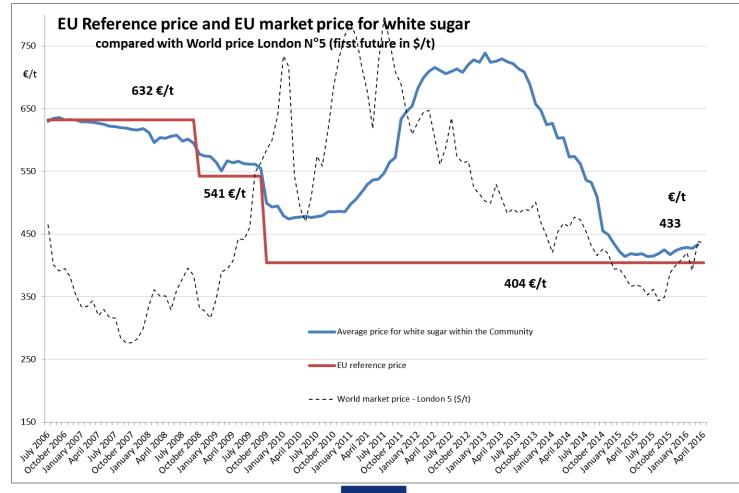

# EU Reference price and EU market price for white sugar compared with World price London N°5 (first future in \$/t)