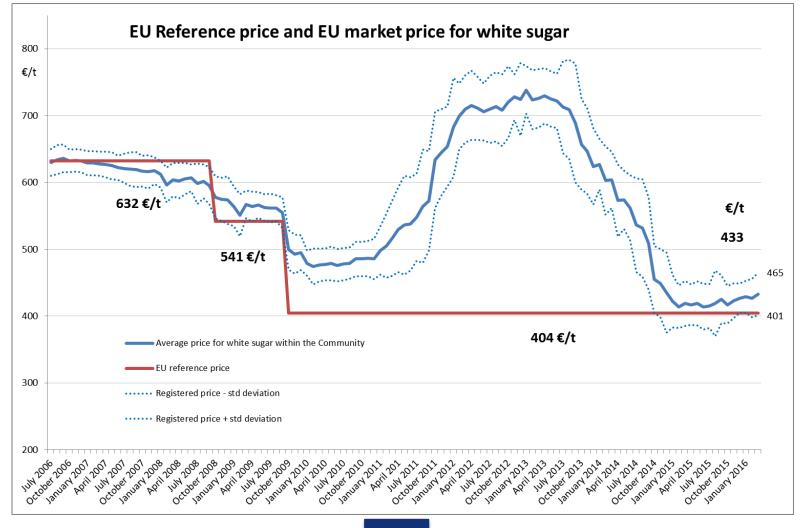

Sugar Price reporting

AGRI C 4 Committee for the Common Organisation of Agricultural Markets 26 May 2016



#### EU Reference price and EU market price for white sugar





# EU Reference price and EU market price for white sugar compared with World price London N°5 (first future in \$/t)





# EU Reference price and EU market price for white sugar compared with World price London N°5 (first future - \$/t - €/t)





#### **EU market price and world market prices** London 5 and NY 11 - first future - €/t





### **EU Average price for industrial white sugar**





### **ACP** average import price





## *Thank you for your attention*