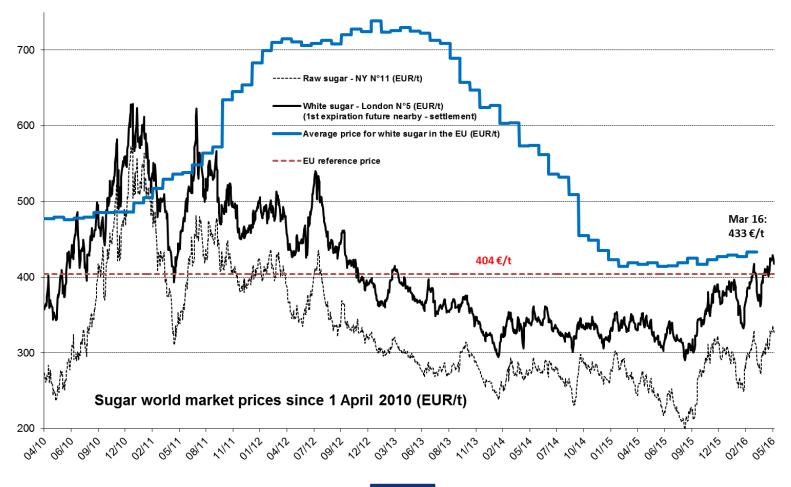

#### **EU market price and world market prices** London 5 and NY 11 - first future - €/t